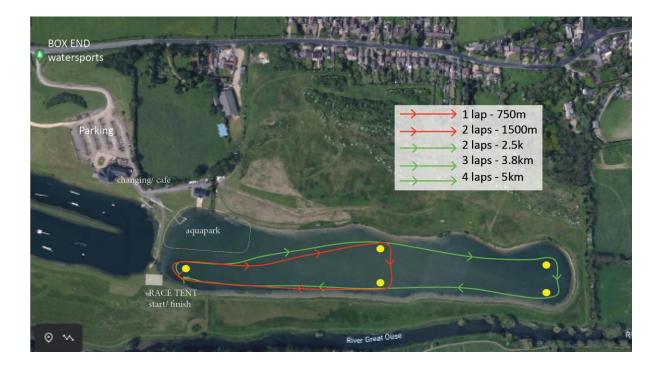

## Distances 750m | 1500m | 2.5 | 3.8k | 5k

Starting near the beach, participants enter the water, wait for the whistle and proceed with a clockwise swim: front crawl and breast-stroke are allowed. If you get into trouble, turn on your back and raise an arm to alert a kayak marshal. Wetsuits are optional.